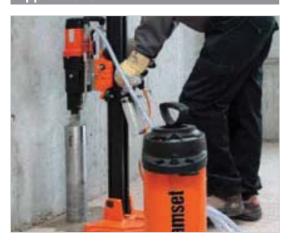

#### **Powerful**

The RM350 is designed for ease of use on the TRIX350 drilling rig. The combination is ideally suited to heavy-duty work in the demanding conditions found on construction sites. With a 3000W motor, it is powerful enough to tackle even the biggest jobs.

### Applications

- Plumbing applications
- Electrical system installations
- Air conditioning and heating pipes