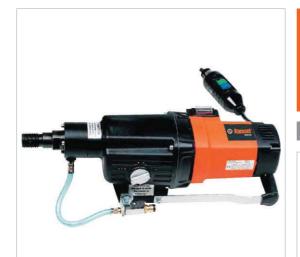

### RM350 – Diamond Motor

#### **Powerful**

The RM350 is designed for ease of use on the TRIX350 drilling rig. The combination is ideally suited to heavy-duty work in the demanding conditions found on construction sites. With a 3000W motor, it is powerful enough to tackle even the biggest jobs.

## **Product Advantages**

- Integrated friction clutch for highest level of user safety
- Robust and powerful design
- 3000W provides optimum torque and drilling speed
- Thermal protection to avoid overheating the motor
- Long-life

### **Specification**

Model RM350 Power 3000W

Max drilling capacity Rig Mounted 350mm

 Motor Speeds
 Speed 1
 Speed 2
 Speed 3

 Load
 0-230rpm
 0-500rpm
 0-1030rpm

 Diameter
 150-350mm
 90-150mm
 50-90mm

Weight 13kg

Connection 1 ¼" UNC

Cable Length 3m

Insulation Class II

Rig Compatibility TRIX350